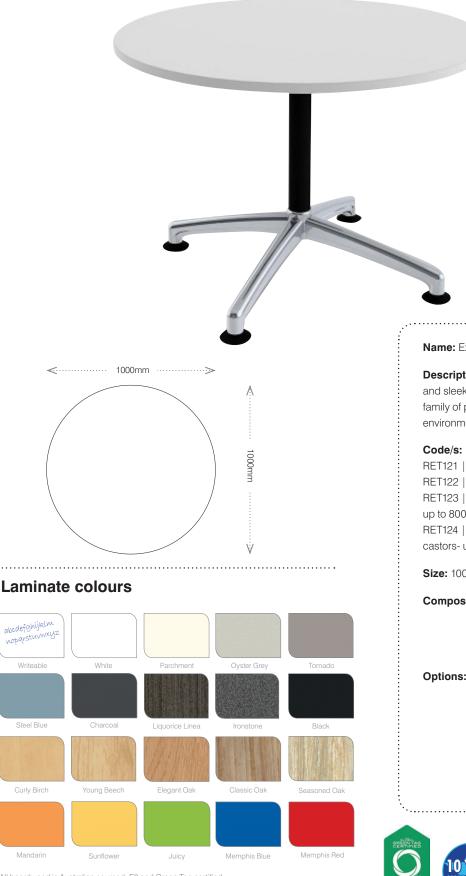

## Executive Round Table

All board used is Australian sourced, E0 and Green Tag certified

## More colours available - call 1300 553 240

Name: Executive Round table

**Description:** The Executive Round Table and sleek base that provides a complete family of product options for the commercial environment.

Size: 1000mmDiam x 720mmH

Composition: 18mm Laminate top (Laminex E0 board) Black leg and polished feet with glides

Options: Wide range of table top colours Writable Top (Wilsonart Markerboard / Laminex Diamond Gloss) Chrome leg Custom sizes up to 1000mm Diam Lockable castors Compact laminate