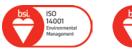

Size: 1000mmDiam x 720mmH

Composition: 18mm Laminate top (Laminex E0 board) Black leg and polished feet with glides

Options: Wide range of table top colours Writable Top (Wilsonart Markerboard / Laminex Diamond Gloss) Chrome leg Custom sizes up to 1000mm Diam Lockable castors Compact laminate